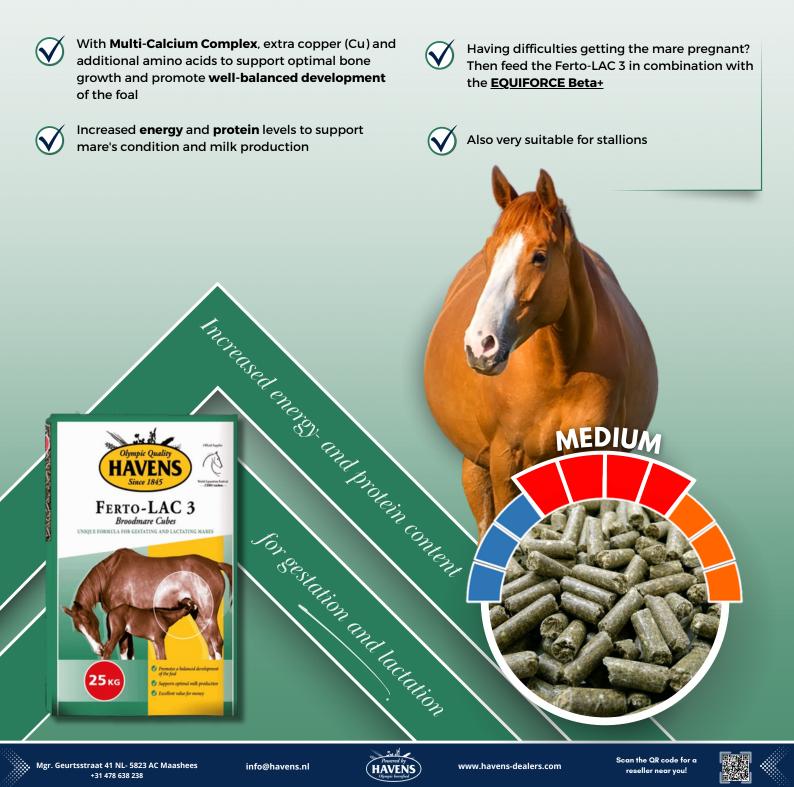

#### **PRODUCT DESCRIPTION:**

Especially during the last three months of pregnancy, the unborn foal undergoes the most significant development. It is therefore extremely important, particularly in this period, to properly support the mare with the right nutrients. **HAVENS Ferto-LAC 3** was developed especially for this period up until the weaning period. This special pellet can also be fed earlier in pregnancy to support the development of the foetus. Ferto-LAC 3 is enriched with the unique **Multi-Calcium-Complex**, a high dose of **Copper (Cu)**, rich vitamins and an increased share of **energy** and **protein**. Not only to support the growth and development of the foal, but also to contribute to the optimal health of the mare, during and after the foal's birth. Note that after birth, the mare's energy and protein requirements increase **explosively**. Extra concentrate is important during this period to ensure that the mare maintains a good weight. Thanks to its increased protein content, Ferto-LAC 3 is also very suitable for studs.